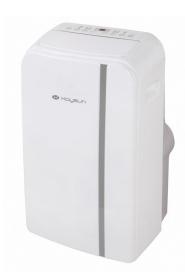

## **GENERAL CHARACTERISTICS**

- → The unit has 4 wheels to move it around the house and place it anywhere at our convenience.
- → HEPA Filter.
- → Wireless controller included.
- → Control panel at the top of the unit.

- → Auto-restart function.
- → Self-protection and self-diagnosis functions.

- → Timer On/Off function.
- → Window Easy Kit connection included.

## → Technical Specifications

| MODEL                |                                                  |             | KP-35 CP11       |
|----------------------|--------------------------------------------------|-------------|------------------|
| Capacity             | Cooling rated                                    | kW          | 3.5              |
|                      | Heating rated                                    | kW          | -                |
| Cooling input rated  |                                                  | W           | 1350             |
| Heating input rated  |                                                  | W           | -                |
| Energy<br>efficiency | EER - Energy class                               |             | 2.6 - A          |
|                      | COP - Energy class                               |             | -                |
| Indoor unit          | Air flow low/medium/high                         | m³/h        | 355 / 370 / 420  |
|                      | Sound pressure low/medium/high                   | dB(A)       | 50.4 / 50.8 / 52 |
|                      | Sound power level                                | dB(A)       | 63               |
|                      | Width/height/depth                               | mm          | 467 / 765 / 397  |
|                      | Net weight                                       | kg          | 32.5             |
|                      | Power supply                                     | V/ph/<br>Hz | 220-240/1/50     |
| Refrigerant          | Type refrigerant                                 |             | R-290            |
| Working<br>range     | Indoor ambient temperature for cooling min./max. | °C          | 17°C / 35°C      |
|                      | Indoor ambient temperature for heating min./max. | °C          | - / -            |