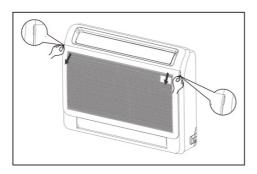

#### A) Installation position

1- The multifunction plate is installed in the front, it is only necessary to lift the front panel of the machine:

2- Remove the screws and lift the protective cover from its position: