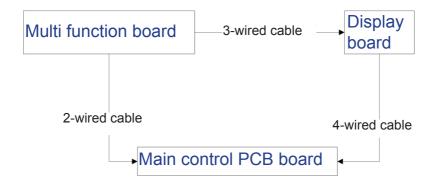

.                                                                                          | Restart with previous setting     |
| ON 1 2  | OFF              | ON               | When ON-OFF port is connected, unit works normally. And you can control the unit with remote controller.  When ON-OFF port is disconnected, unit shows CP and can't work. And you can not control the unit with remote controller.                                                                                             | Restart with previous setting     |

# 2. Installation

#### A) Installation position

1- The multifunction plate is installed in the front, it is only necessary to lift the front panel of the machine:



2- Remove the screws and lift the protective cover from its position:



#### B) Connection





### 2. Aditional notes

Note:

Multi function board is compatible with wifi function and basic 4-wired controller at the same time, because wifi port and wired controller ports are connected to different sockets on the display board.





OFICINA CENTRAL
Blasco de Garay, 4-6
Parc Silic-Immeuble Panama
08960 Sant Just Desvern
45 rue de Villeneu
Barcelona
1el. 93 480 33 22
Tel. 93 480 30 15 14
http://www.frigicoll.es