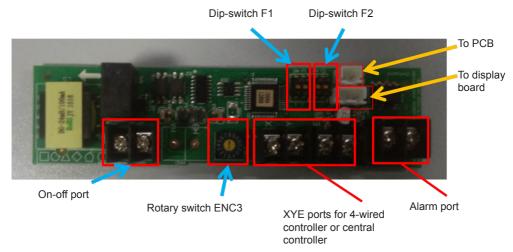

#### B) Available ports and switches

- 1. Rotary switch ENC3 and Dip-switch F1 is for Net address setting;
- 2. Dip switch F2 is for On-off setting

# C) F2 port on multi function board

| Picture | Dip-<br>switch 1 | Dip-<br>switch 2 | ON-OFF port                                                                                                                                                                                                                                                                                                                    | Unit's<br>Operation               |
|---------|------------------|------------------|--------------------------------------------------------------------------------------------------------------------------------------------------------------------------------------------------------------------------------------------------------------------------------------------------------------------------------|-----------------------------------|
| ON 1 2  | ON               | ON               | <ul> <li>ON-OFF port works as an ON/OFF button.</li> <li>By connecting the port, 'OFF' signal is sent to switch off the unit. You can switch on the unit with remote controller.</li> <li>By disconnecting the port, 'ON' signal is send to switch on the unit. You can switch off the unit with remote controller.</li> </ul> | Restart<br>with auto<br>mode,24°C |
| ON 1 2  | ON               | OFF              | ON-OFF port works as an ON/OFF button.     By disconnecting the port, 'OFF' signal is sent to switch off the unit. You can switch on the unit with remote controller.     By connecting the port, 'ON' signal is send to switch on the unit. You can switch off the unit with remote controller.                               | Restart<br>with auto<br>mode,24°C |
| ON 1 2  | OFF              | OFF              | When ON-OFF port is connected, unit shows CP and can't work. And you can not control the unit with remote controller.     When ON-OFF port is disconnected, unit works normally. And you can control the unit with remote controller.                                                                                          | Restart with previous setting     |
| ON 1 2  | OFF              | ON               | When ON-OFF port is connected, unit works normally. And you can control the unit with remote controller.  When ON-OFF port is disconnected, unit shows CP and can't work. And you can not control the unit with remote controller.                                                                                             | Restart with previous setting     |