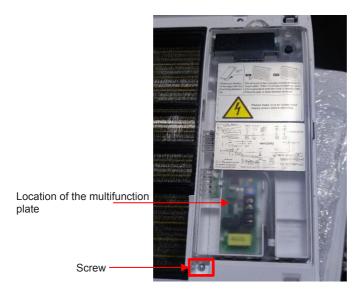

#### A) Installation position

1- The multifunction plate is installed in the front, it is only necessary to lift the front panel of the machine:

2- Remove the screws and lift the protective cover from its position: