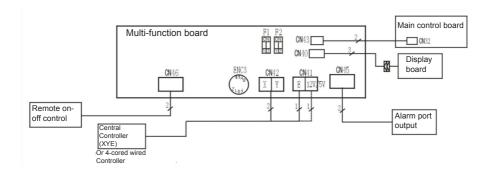

#### A) Multi-function board scheme

#### B) Available ports and switches

- 1. Rotary switch ENC3 and Dip-switch F1 is for Net address setting;
- 2. Dip switch F2 is for On-off setting