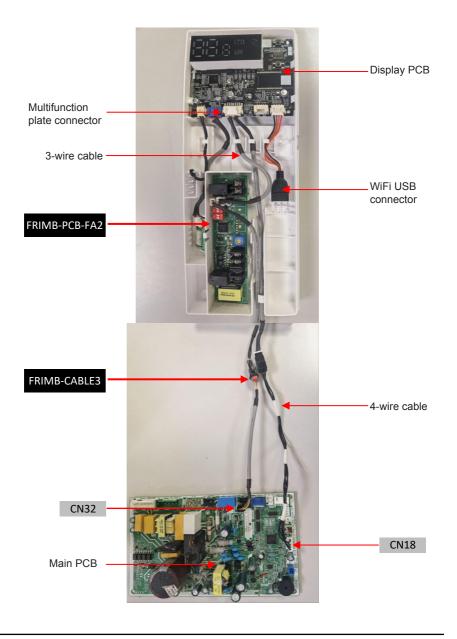

#### B) Connection

### 2. Aditional notes

Note:

Multi function board is compatible with wifi function and basic 4-wired controller at the same time, because wifi port and wired controller ports are connected to different sockets on the display board.