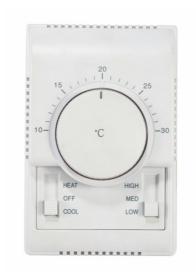

#### **OPERATION INSTRUCTION:**

There is temperature adjusting knob with scale mark on the front panel. There are also the Fan Speed Switch with HIGH-MED-LOW and the System Switch with HEAT-OFF-COOL on the front panel. The operation steps as follows:

- 1. Turn On/Off: Slide the switch to HEAT when you want heating; slide the switch to COOL when you want cooling. Set the switch to OFF, the thermostat will be turned off.
- 2. Set point: turn the adjusting knob to the desired temperature.
- 3. Fan Speed Selection: slide the fan speed switch to any positions of HIGH-MED-LOW you wanted.