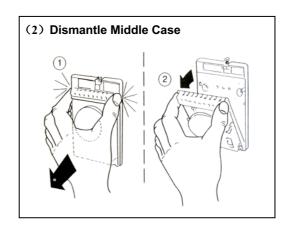

coil units, Control two Motorized Valves and 3-speed fan, when the temperature reaches the set-point, it will close the Motorized Valves with the fan still running.

KC-FC-XT: Control 2 or 4 pipe fan coil units (via DIP switch), Control two Motorized Valves and 3-speed fan When the temperature reaches the set-point, it will close the Motorized Valves with the fan still running.

#### **TECHNICAL DATA:**

Temperature Range: 10~30°C adjustable Operating Voltage: AC220V±10%, 50/60Hz

Switching Differential: Approx. $\pm 1^{\circ}$ C Switch current rating: 1(0.5) A Operating Temperature:  $0\sim45^{\circ}$ C Wiring Diameter:  $0.5\sim2.5$ mm<sup>2</sup>

Operating Humidity: 5~90%RH Dimension: 130×85×43mm(H×W×D)

Storage Temperature: -10~60°C Hole pitch: 60mm

#### **MOUNTING INSTRUCTION:**









#### **OPERATION INSTRUCTION:**

There is temperature adjusting knob with scale mark on the front panel. There are also the Fan Speed Switch with HIGH-MED-LOW and the System Switch with HEAT-OFF-COOL on the front panel. The operation steps as follows:

- 1. Turn On/Off: Slide the switch to HEAT when you want heating; slide the switch to COOL when you want cooling. Set the switch to OFF, the thermostat will be turned off.
- 2. Set point: turn the adjusting knob to the desired temperature.
- 3. Fan Speed Selection: slide the fan speed switch to any positions of HIGH-MED-LOW you wanted.

#### **WIRING DIAGRAM:**





Val1: For heating Val2: For cooling **2-wire NC valve system** 

### Wire Attention:

The correct model is compliant with the part number on packing label of thermostat box