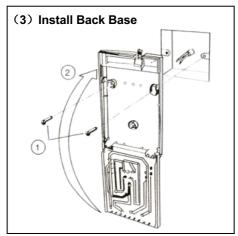

il units, Control two Motorized Valves and 3-speed fan, when the temperature reaches the set-point, it will close the Motorized Valves with the fan still running.

KC-FC-XT: Control 2 or 4 pipe fan coil units (via DIP switch), Control two Motorized Valves and 3-speed fan When the temperature reaches the set-point, it will close the Motorized Valves with the fan still running.

#### **TECHNICAL DATA:**

Temperature Range: 10~30°C adjustable Operating Voltage: AC220V±10%, 50/60Hz

Switching Differential: Approx. $\pm 1^{\circ}$ C Switch current rating: 1(0.5) A Operating Temperature:  $0\sim45^{\circ}$ C Wiring Diameter:  $0.5\sim2.5$ mm<sup>2</sup>

Operating Humidity: 5~90%RH Dimension: 130×85×43mm(H×W×D)

Storage Temperature: -10~60°C Hole pitch: 60mm

#### **MOUNTING INSTRUCTION:**









#### **OPERATION INSTRUCTION:**

There is temperature adjusting knob with scale mark on the front panel. There are also the Fan Speed Switch with HIGH-MED-LOW and the System Switch with HEAT-OFF-COOL on the front panel. The operation steps as follows:

- 1. Turn On/Off: Slide the switch to HEAT when you want heating; slide the switch to COOL when you want cooling. Set the switch to OFF, the thermostat will be turned off.
- 2. Set point: turn the adjusting knob to the desired temperature.
- 3. Fan Speed Selection: slide the fan speed switch to any positions of HIGH-MED-LOW you wanted.

#### **WIRING DIAGRAM:**





Val1: For heating Val2: For cooling **2-wire NC valve system** 

### Wire Attention:

The correct model is compliant with the part number on packing label of thermostat box;