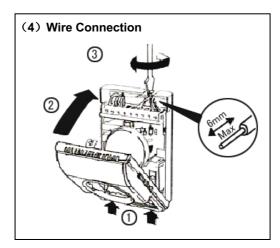

units, Control two Motorized Valves and 3-speed fan, when the temperature reaches the set-point, it will close the Motorized Valves with the fan still running.

KC-FC-XT: Control 2 or 4 pipe fan coil units (via DIP switch), Control two Motorized Valves and 3-speed fan When the temperature reaches the set-point, it will close the Motorized Valves with the fan still running.

#### **TECHNICAL DATA:**

Temperature Range: 10~30°C adjustable Operating Voltage: AC220V±10%, 50/60Hz

Switching Differential: Approx. $\pm 1^{\circ}$ C Switch current rating: 1(0.5) A Operating Temperature:  $0\sim45^{\circ}$ C Wiring Diameter:  $0.5\sim2.5$ mm<sup>2</sup>

Operating Humidity: 5~90%RH Dimension: 130×85×43mm(H×W×D)

Storage Temperature: -10~60°C Hole pitch: 60mm

#### **MOUNTING INSTRUCTION:**









#### **OPERATION INSTRUCTION:**

There is temperature adjusting knob with scale mark on the front panel. There are also the Fan Speed Switch with HIGH-MED-LOW and the System Switch with HEAT-OFF-COOL on the front panel. The operation steps as follows:

- 1. Turn On/Off: Slide the switch to HEAT when you want heating; slide the switch to COOL when you want cooling. Set the switch to OFF, the thermostat will be turned off.
- 2. Set point: turn the adjusting knob to the desired temperature.
- 3. Fan Speed Selection: slide the fan speed switch to any positions of HIGH-MED-LOW you wanted.

#### **WIRING DIAGRAM:**





Val1: For heating Val2: For cooling **2-wire NC valve system** 

### Wire Attention:

The correct model is compliant with the part number on packing label of thermostat box; Pl