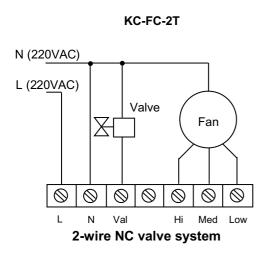

#### **PART NUMBER:**

KC-FC-2T: Control Motorized Valve and 3-speed fan, when the temperature reaches the set-point, it will close the Motorized Valve and Fan both.

KC-FC-4T: Control 4 pipe fan coil units, Control two Motorized Valves and 3-speed fan, when the temperature reaches the set-point, it will close the Motorized Valves with the fan still running.

#### **WIRING DIAGRAM:**

Val1: For heating Val2: For cooling **2-wire NC valve system** 