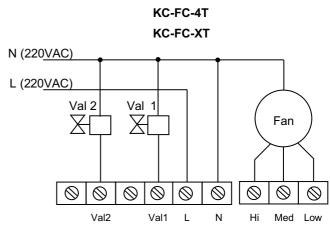

KC-FC-XT: Control 2 or 4 pipe fan coil units (via DIP switch), Control two Motorized Valves and 3-speed fan When the temperature reaches the set-point, it will close the Motorized Valves with the fan still running.

#### **WIRING DIAGRAM:**

Val1: For heating Val2: For cooling **2-wire NC valve system** 