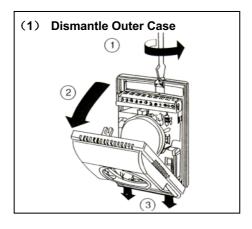

n coil units, Control two Motorized Valves and 3-speed fan, when the temperature reaches the set-point, it will close the Motorized Valves with the fan still running.

KC-FC-XT: Control 2 or 4 pipe fan coil units (via DIP switch), Control two Motorized Valves and 3-speed fan When the temperature reaches the set-point, it will close the Motorized Valves with the fan still running.

#### **TECHNICAL DATA:**

Temperature Range: 10~30°C adjustable Operating Voltage: AC220V±10%, 50/60Hz

Switching Differential: Approx. $\pm 1^{\circ}$ C Switch current rating: 1(0.5) A Operating Temperature:  $0\sim45^{\circ}$ C Wiring Diameter:  $0.5\sim2.5$ mm<sup>2</sup>

Operating Humidity: 5~90%RH Dimension: 130×85×43mm(H×W×D)

Storage Temperature: -10~60°C Hole pitch: 60mm

#### **MOUNTING INSTRUCTION:**









#### **OPERATION INSTRUCTION:**

There is temperature adjusting knob with scale mark on the front panel. There are also the Fan Speed Switch with HIGH-MED-LOW and the System Switch with HEAT-OFF-COOL on the front panel. The operation steps as follows:

- 1. Turn On/Off: Slide the switch to HEAT when you want heating; slide the switch to COOL when you want cooling. Set the switch to OFF, the thermostat will be turned off.
- 2. Set point: turn the adjusting knob to the desired temperature.
- 3. Fan Speed Selection: slide the fan speed switch to any positions of HIGH-MED-LOW you wanted.

#### **WIRING DIAGRAM:**





Val1: For heating Val2: For cooling **2-wire NC valve system** 

### Wire Attention:

The correct model is compliant with the part number on packing label of thermostat b